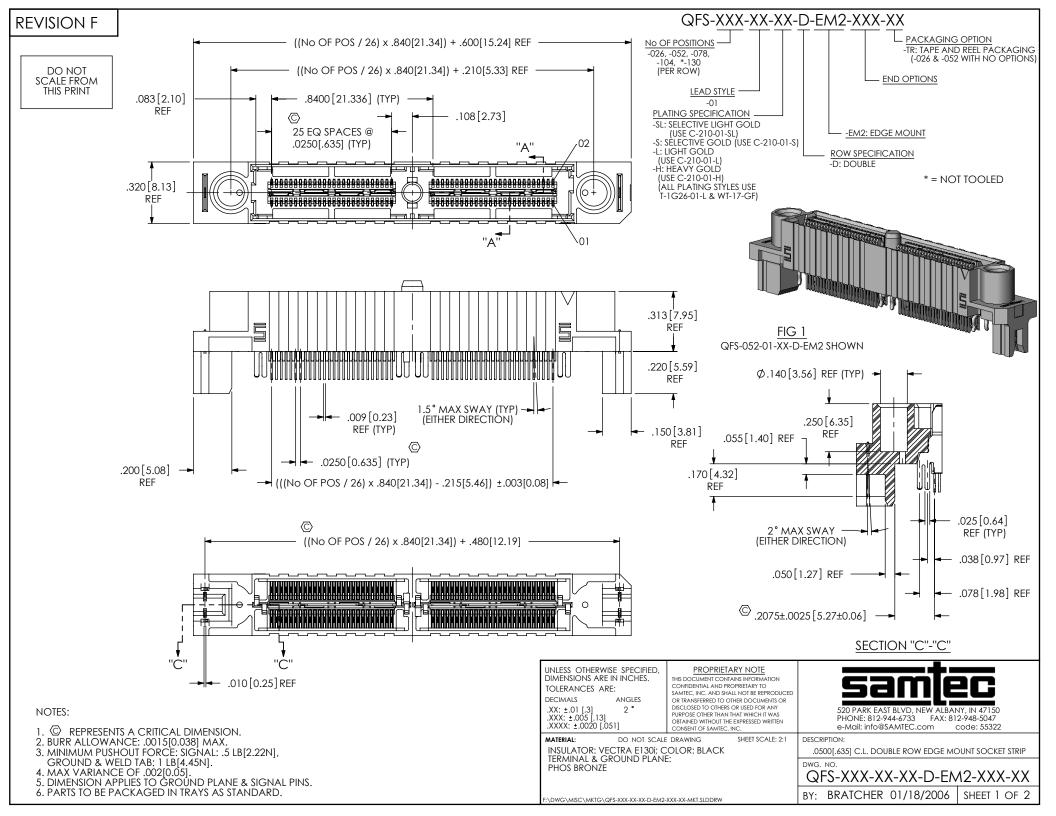

| LEAD STYLE | ASSEMBLY OPERATION | START-UP INSPECTION CODE A | IN PROCES INSPECTION CODE B |
|------------|--------------------|----------------------------|-----------------------------|
| -01        | FILL C-210         | C1,C2,C4,C6                | C6,C7                       |
| -01        | FILL T-1G26        | C5                         | C5,C7                       |
| -01        | FILL WT-17         | C3                         |                             |