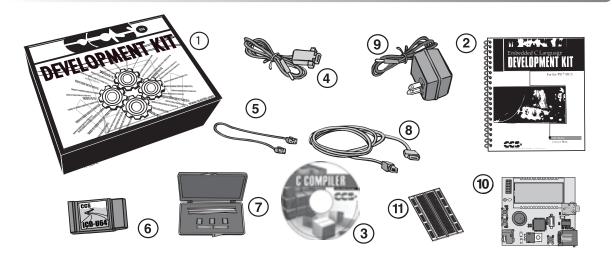

- 1 Storage box
- (2) Exercise booklet
- (3) CD-ROM of C compiler (optional)
- 4 Serial PC to Prototyping board cable
- (5) Modular ICD to Prototyping board cable
- 6 ICD unit for programming and debugging
- 7 Parts box includes:
  - 93LC56 serial EEPROM chip
  - DS1631 digital thermometer chip
  - NJU6355 real-time clock chip with attached 32kHz crystal
  - Two 1K resistors
  - Jumpers to connect the Prototyping board to the breadboard
- (8) USB (or Serial) PC to ICD cable
- AC Adaptor (9VDC)
- (Dee inside front and back covers for details on the board layout and schematic)
- 11 Breadboard for prototyping circuits