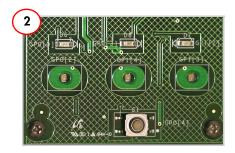

### Top View

# Status LEDs Backlighting LEDs Mechanical Button CapSense Buttons