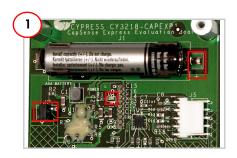

#### CY3218-CAPEXP1 CAPSENSE® EXPRESS™ EVALUATION KIT QUICK START GUIDE

- 1. Insert the AAA battery.
- 2. Remove the jumper from J2.
- 3. Observe that the Power LED lights up.

Insert the kit CD and run the CD's autorun utility.

- Touch the CapSense buttons to change the status of the respective LEDs.
- 2. Press the mechanical button S1 to light up all status LEDs.

Open the guide and install PSoC Programmer and PSoC Designer.