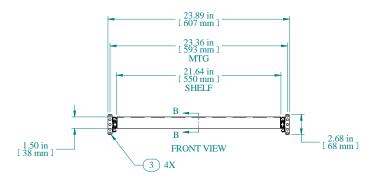

| Item Number                      | Title                   | Quantity |  |
|----------------------------------|-------------------------|----------|--|
| I                                | RS - SOLID SHELF        | T        |  |
| 2                                | SLIDE - 26" FULL TRAVEL | 2        |  |
| 3                                | SLIDE MTG BRACKET       | 4        |  |
| PART NUMBERS                     |                         |          |  |
| RSUS2426BK1 PAINTED BLACK TEXTUR |                         | JRED     |  |

## NOTES

Maximum Weight 120 lb Some Assembly Required

Slide Assembly Hardware Omitted for Clarity

Data subject to change without notice. Isometric drawing not to scale.