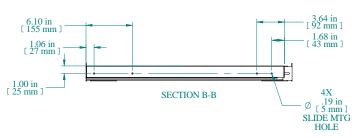

| Item Number                      | Title                   | Quantity |  |
|----------------------------------|-------------------------|----------|--|
| I                                | RS - SOLID SHELF        | T        |  |
| 2                                | SLIDE - 26" FULL TRAVEL | 2        |  |
| 3                                | SLIDE MTG BRACKET       | 4        |  |
| PART NUMBERS                     |                         |          |  |
| RSUS2426BK1 PAINTED BLACK TEXTUR |                         | JRED     |  |

## NOTES

Maximum Weight 120 lb Some Assembly Required

Slide Assembly Hardware Omitted for Clarity

Data subject to change without notice. Isometric drawing not to scale.