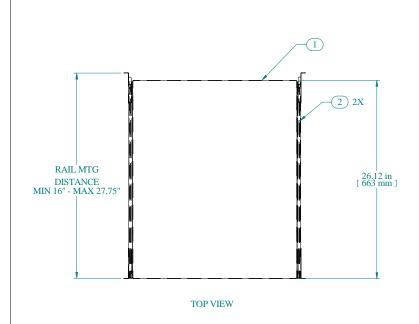

| Item Number                      | Title                   | Quantity |  |
|----------------------------------|-------------------------|----------|--|
| I                                | RS - SOLID SHELF        | T        |  |
| 2                                | SLIDE - 26" FULL TRAVEL | 2        |  |
| 3                                | SLIDE MTG BRACKET       | 4        |  |
| PART NUMBERS                     |                         |          |  |
| RSUS2426BK1 PAINTED BLACK TEXTUR |                         | JRED     |  |

## NOTES

Maximum Weight 120 lb Some Assembly Required

Slide Assembly Hardware Omitted for Clarity

Data subject to change without notice. Isometric drawing not to scale.