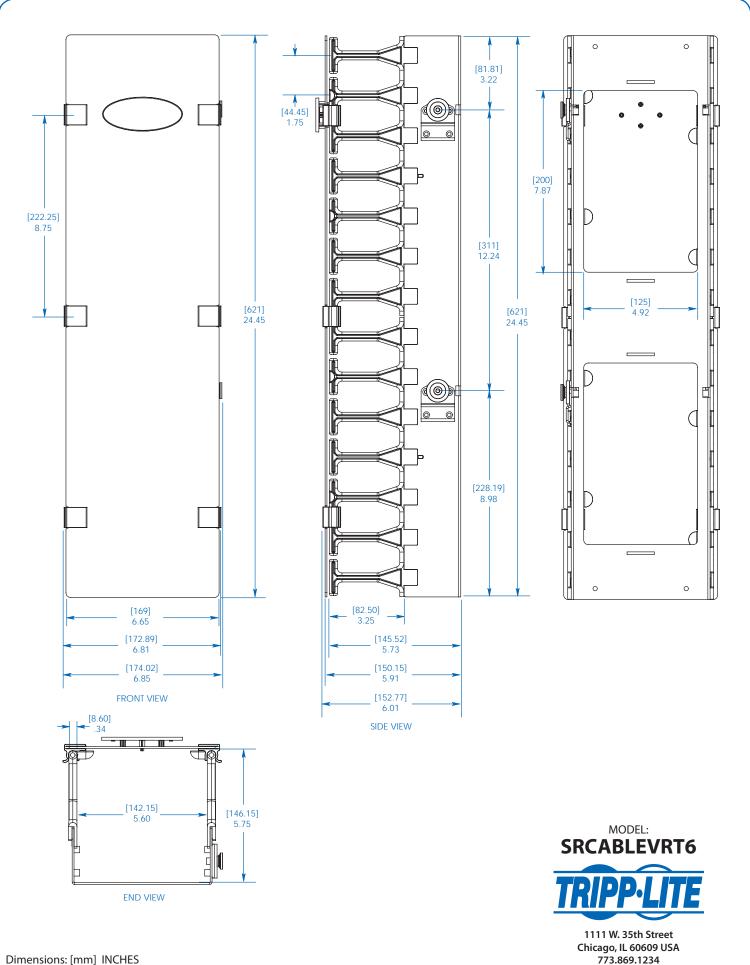

## Specifications

| Model                                      | SRCABLEVRT6                                      |
|--------------------------------------------|--------------------------------------------------|
| Material of Construction                   | Cold Rolled Steel                                |
| Unit Dimensions – Each Section (H x W x D) | 24.45 x 6.9 x 6.02 in (621 x 175.3 x 152.9 mm)   |
| Shipping Dimensions (H x W x D)            | 4.5 x 12.8 x 25.25 in (114.3 x 325.1 x 641.4 mm) |
| Unit Weight                                | 6.28 lb (2.85 kg)                                |
| Shipping Weight                            | 20.5 lb ( 9.3 kg)                                |
| Regulatory Compliance                      | Meets RoHS standards                             |

## SEE NEXT PAGE FOR DETAILED UNIT MEASUREMENTS

1111 W. 35th Street Chicago, IL 60609 USA 773.869.1234 www.tripplite.com

Dimensions: [mm] INCHES

Tripp Lite has a policy of continuous improvement. Specifications are subject to change without notice.