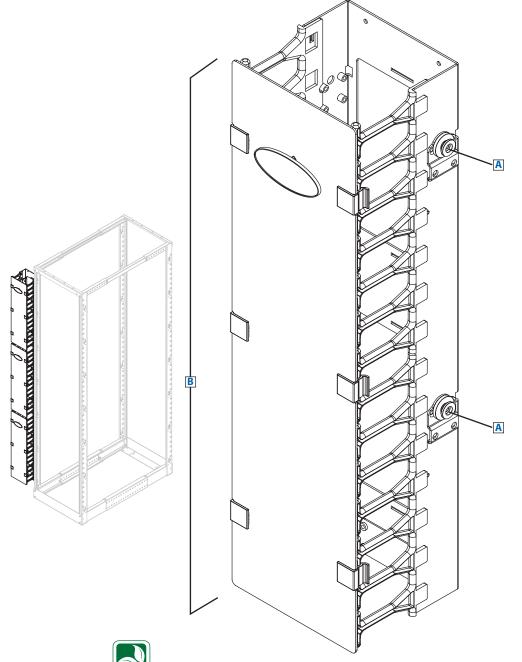

## **SRCABLEVRT6**

6" Wide Vertical Cable Manager (Double Finger Duct Type)

A Toolless Mounting Buttons

B Three Piece Design (Split into three 2-foot sections)