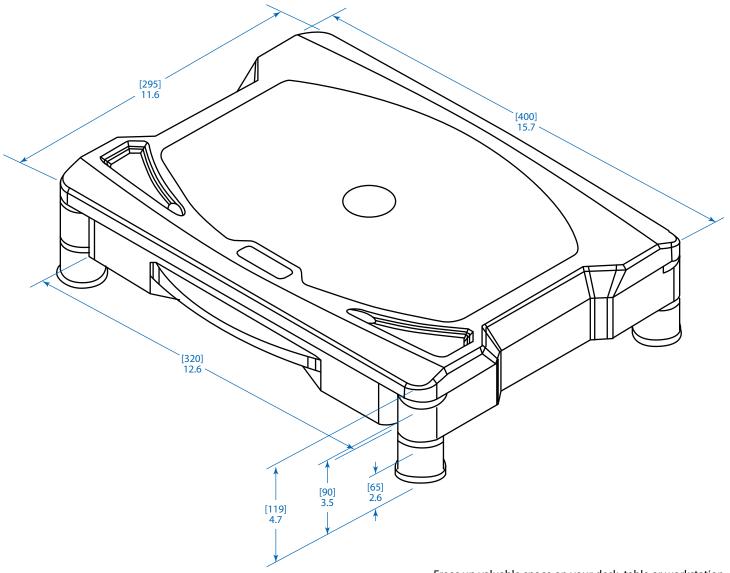

## Universal LCD Monitor/Printer Riser

| Specifications                 |                                       |
|--------------------------------|---------------------------------------|
| /lodel                         | MR1612D1                              |
| oad Rating*                    | 40 lb. / 18 kg                        |
| Unit Height (Variable)         | 2.6 in. / 65 mm (No Riser)            |
|                                | 3.5 in. / 90 mm (x1 Riser)            |
|                                | 4.7 in. / 119 mm (x2 Riser)           |
| nit Width                      | 15.8 in. / 400 mm                     |
| nit Depth                      | 11.6 in. / 295 mm                     |
| hipping Dimensions (H x W x D) | 16 x 2.9 x 16 in. / 406 x 74 x 406 mm |
| Init Weight                    | 2.7 lb. / 1.2 kg                      |
| hipping Weight                 | 3.1 lb. / 1.4 kg                      |

Dimensions: [mm] INCHES

 $\label{thm:continuous} \textbf{Tripp Lite has a policy of continuous improvement. Specifications are subject to change without notice.}$ 

- Frees up valuable space on your desk, table or workstation by placing a monitor 2.6 or 4.7 inches above the surface.
- A convenient storage drawer keeps paper clips, pins and other essential office supplies within reach.
- An extra-large plastic platform supports up to 40 pounds.
- Rubber rings secure the riser in place on smooth surfaces.
- · Assembles in just seconds—no tools required.