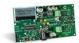

## Part Number DM330017-1 - MPLAB Starter Kit for Digital Power

The MPLAB Starter Kit for Digital Power allows the user to easily explore the capabilities and features of the dsPIC33F GS Digital Power Conversion family. It is a digitally controlled power supply board that consists of one independent DC/DC synchronous Buck converter and one independent DC/DC Boost converter. Each power stage includes a programmable resistive loads of up to 3W (0.5W, 1.25W), 1.25W). The kit features an on-board programmer/debugger, LCD display and on-board temperature sensors.