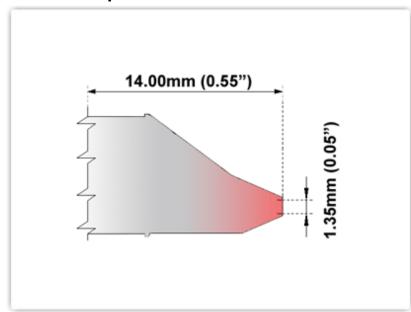

## **EK60DT005**

Desolder Tip - Inner Diameter 1.35mm (0.05")

Tip Style: Desolder

Tip Width: 1.35mm (0.05")
Tip Length: 14.00mm (0.55")

600 Type Cartridge<sup>1</sup>: 325°C - 358°C

RoHS Compliant<sup>2</sup> / Lead Free: YES