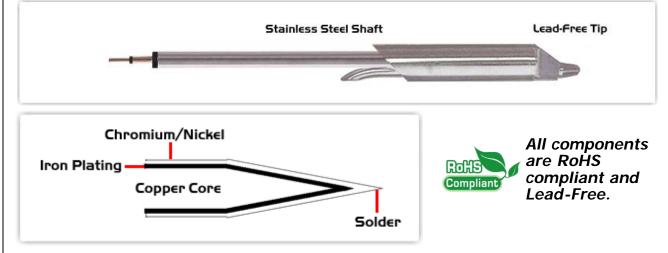

## **Material Composition**

Easy Braid Co. tip cartridges will typically idle within a temperature range of +/-1.1°C. However, there is variation in idle temperature across tip geometries within an individual temperature series. Easy Braid Co. offers a wide variety of tip geometries from 0.25mm fine point tip to 5mm chisel. The length and geometry of a tip will have an influence on the tip idle temperature. To accurately measure idle temperature it will depend greatly on the measurement method, technique and equipment used. Two different methods or the use of alternative equipment will produce different test results.