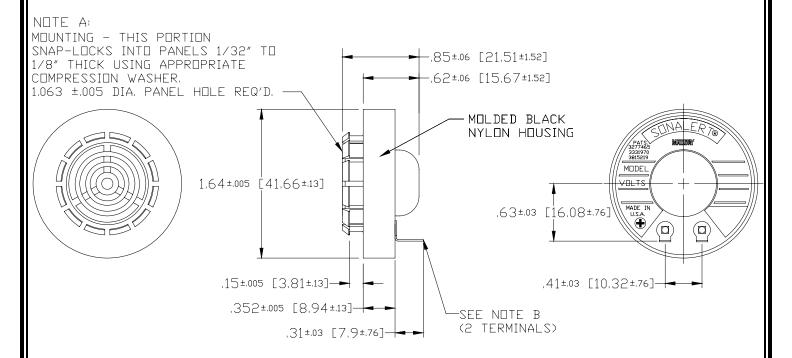

## MALLORY Mallory Sonalert Products Inc. Part # SNP428F Sales Outline Drawing Revision A

**Dimensions:** Inches (mm)

NOTE B: TERMINALS - .016 BRASS, HOT TIN FINISH WITH .076 WIRE HOLE. TERMINAL WILL ACCEPT STANDARD 1/8" QUICK CONNECT