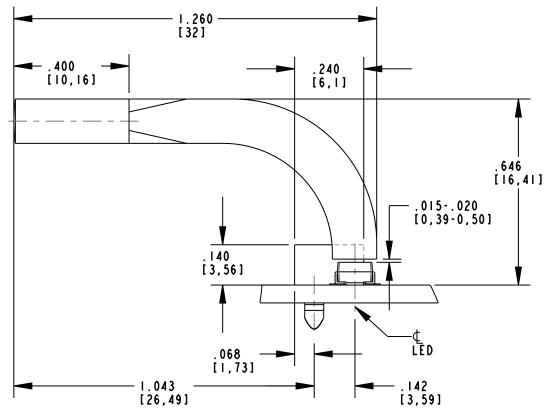

## NOTES:

- I. DIALIGHT PART NUMBER: 515-1052F.
- 2. PART DESIGNED TO BE SNAPPED IN .062" THICK PC BOARD.
- 3. MATERIAL TO BE CLEAR, TRANSMISSIVE POLYCARBONATE (UL 94-VO FLAMMABILITY).
- 4. STORAGE AND OPERATING TEMPERATURE: -30 TO +100°C.
- 5. RECOMMENDED SURFACE MOUNT LEDS DIALIGHT PART NUMBERS: SINGLE COLOR: 597-3XXI-2XXF BI-COLOR: 597-77XI-2XXF