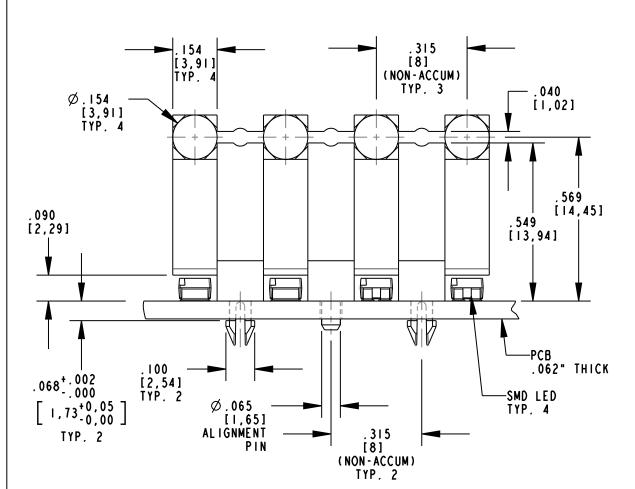

## NOTES:

- I. DIALIGHT PART NUMBER: 515-1052F.
- 2. PART DESIGNED TO BE SNAPPED IN .062" THICK PC BOARD.
- 3. MATERIAL TO BE CLEAR, TRANSMISSIVE POLYCARBONATE (UL 94-VO FLAMMABILITY).
- 4. STORAGE AND OPERATING TEMPERATURE: -30 TO +100°C.
- 5. RECOMMENDED SURFACE MOUNT LEDS DIALIGHT PART NUMBERS: SINGLE COLOR: 597-3XXI-2XXF BI-COLOR: 597-77XI-2XXF