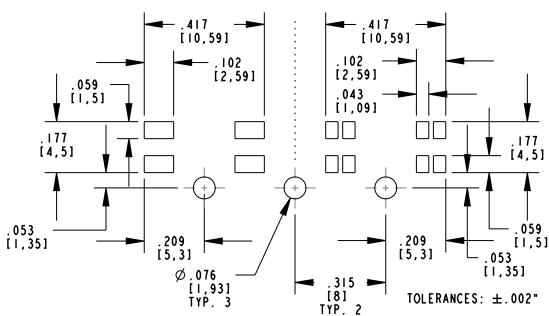

## **BI-COLOR LEDS**

RECOMMENDED SOLDER PAD LAYOUT & HOLE PATTERN

## NOTES:

- I. DIALIGHT PART NUMBER: 515-1052F.
- 2. PART DESIGNED TO BE SNAPPED IN .062" THICK PC BOARD.
- 3. MATERIAL TO BE CLEAR, TRANSMISSIVE POLYCARBONATE (UL 94-VO FLAMMABILITY).
- 4. STORAGE AND OPERATING TEMPERATURE: -30 TO +100°C.
- 5. RECOMMENDED SURFACE MOUNT LEDS DIALIGHT PART NUMBERS: SINGLE COLOR: 597-3XXI-2XXF BI-COLOR: 597-77XI-2XXF