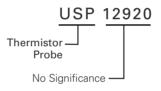

# **Thermistor Probes and Assemblies** Straight

# **USP12920 Thermistor Probe**



### **Description**

Littelfuse offers Stainless probe assemblies suitable for a wide range of temperature sensing applications. If the dimensions and electrical characteristics on this product won't work for your requirements, please contact us for further assistance.

#### **Features**

- Tight Tolerance
- High Temperature Capability to 300°C
- Glass Braid Insulated, Glass Braid Jacketed Cable

#### **Dimensions**



### **Part Numbering System**



Note: Not all combinations of Part Number codes are available. Contact Littelfuse for details.

Dimensions in inches.

| Α                            | В                  | С                 | D                |
|------------------------------|--------------------|-------------------|------------------|
| Strip:<br>0.375"<br>± 0.250" | 0.250"<br>± 0.005" | 2.00"<br>± 0.070" | 12.0"<br>± 1.00" |

## **Specifications**

| Part<br>Number | Resistance<br>Ohms @25°C | Resistance<br>Tol. ± % @ 25°C | R-T<br>Curve | Temperature<br>Coefficient<br>(% / °C) @ 25°C | Beta (K)<br>0-50°C | Temperature<br>Rating (°C) |
|----------------|--------------------------|-------------------------------|--------------|-----------------------------------------------|--------------------|------------------------