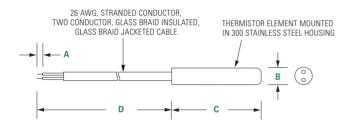

#### **Dimensions**

### **Part Numbering System**

Note: Not all combinations of Part Number codes are available. Contact Littelfuse for details.

Dimensions in inches.

| Α                            | В                  | С                 | D                |
|------------------------------|--------------------|-------------------|------------------|
| Strip:<br>0.375"<br>± 0.250" | 0.250"<br>± 0.005" | 2.00"<br>± 0.070" | 12.0"<br>± 1.00" |