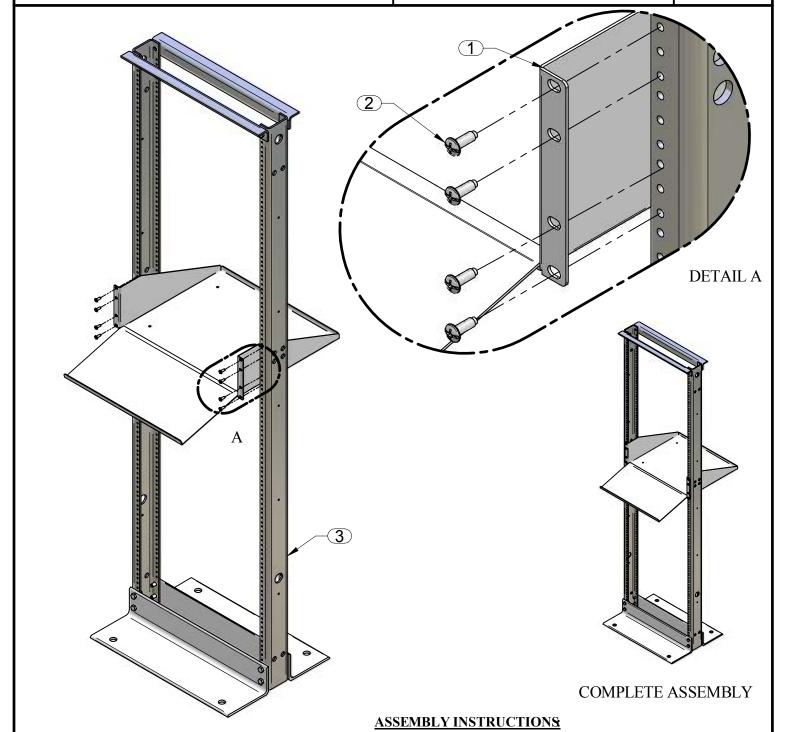

## ASSEMBLY INSTRUCTIONS FOR KEYBOARD/MONITOR SHELF

BUL10373 REV. **A** 

PAGE 1 OF 1

| PARTS LIST |                           |     |
|------------|---------------------------|-----|
| ITEM No.   | DESCRIPTION               | QTY |
| 1          | VENTED/UNVENTED SHELF     | 1   |
| 2          | SCREWS (NOT INCLUDED)     | 8   |
| 3          | RELAY RACK (NOT INCLUDED) | 1   |

- A) Select the height at which to mount the keyboard/monitor shelf (item 1) on the relay rack (item 3).
- B) Line up the mounting slots of the shelf (item 1) with the holes on the relay rack (item 3). Secure with screws (items 2) purchased for the for the relay rack. (Detail A)