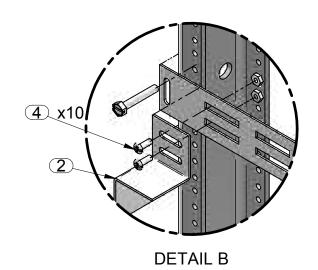

## ASSEMBLY INSTRUCTIONS FOR TOWER BRACKET

BUL10276 REV. **A** 

PAGE 1 OF 1

RH BRACKET MOUNTED

**ASSEMBLY INSTRUCTIONS:** 

| PARTS LIST |                    |     |
|------------|--------------------|-----|
| ITEM No.   | DESCRIPTION        | QTY |
| 1          | TOWER BRACKET BAR  | 1   |
| 2          | LH BRACKET         | 2   |
| 3          | RH BRACKET         | 2   |
| 4          | SCREW 10-32 x 5/8" | 10  |
| 5          | 10-32 KEPS NUT     | 8   |
| 6          | SCREW 12-24 x 5/8" | 2   |
| 7          | STICK ON BUMBERS   | 8   |

- A) Using hardware supplied, attach item #1 to rack using 2 of item #4 or item #6. Be sure to adjust for proper height required. [See detail A].
- B) Attach item #2 and item #3 to bracket bar as shown in detail A and B, with item #4 and item #5.
- C) Adjust to width of tower and add item #7 to inside surfaces as required and tighten all screws.