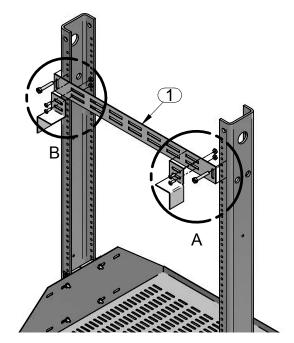

## ASSEMBLY INSTRUCTIONS FOR TOWER BRACKET

BUL10276 REV. **A** 

PAGE 1 OF 1

RH BRACKET MOUNTED

**ASSEMBLY INSTRUCTIONS:** 

| PARTS LIST |                    |     |
|------------|--------------------|-----|
| ITEM No.   | DESCRIPTION        | QTY |
| 1          | TOWER BRACKET BAR  | 1   |
| 2          | LH BRACKET         | 2   |
| 3          | RH BRACKET         | 2   |
| 4          | SCREW 10-32 x 5/8" | 10  |
| 5          | 10-32 KEPS NUT     | 8   |
| 6          | SCREW 12-24 x 5/8" | 2   |
| 7          | STICK ON BUMBERS   | 8   |

- A) Using hardware supplied, attach item #1 to rack using 2 of item #4 or item #6. Be sure to adjust for proper height required. [See detail A].
- B) Attach item #2 and item #3 to bracket bar as shown in detail A and B, with item #4 and item #5.
- C) Adjust to width of tower and add item #7 to inside surfaces as required and tighten all screws.