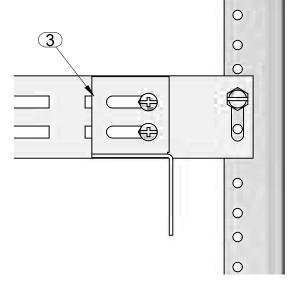

## ASSEMBLY INSTRUCTIONS FOR TOWER BRACKET

BUL10276 REV. **A** 

PAGE 1 OF 1

RH BRACKET MOUNTED

**ASSEMBLY INSTRUCTIONS:** 

| PARTS LIST |                    |     |
|------------|--------------------|-----|
| ITEM No.   | DESCRIPTION        | QTY |
| 1          | TOWER BRACKET BAR  | 1   |
| 2          | LH BRACKET         | 2   |
| 3          | RH BRACKET         | 2   |
| 4          | SCREW 10-32 x 5/8" | 10  |
| 5          | 10-32 KEPS NUT     | 8   |
| 6          | SCREW 12-24 x 5/8" | 2   |
| 7          | STICK ON BUMBERS   | 8   |

- A) Using hardware supplied, attach item #1 to rack using 2 of item #4 or item #6. Be sure to adjust for proper height required. [See detail A].
- B) Attach item #2 and item #3 to bracket bar as shown in detail A and B, with item #4 and item #5.
- C) Adjust to width of tower and add item #7 to inside surfaces as required and tighten all screws.