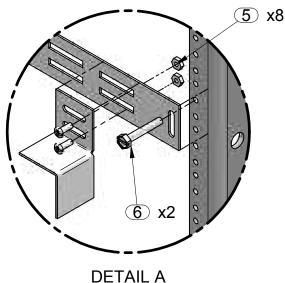

## ASSEMBLY INSTRUCTIONS FOR TOWER BRACKET

BUL10276 REV. **A** 

PAGE 1 OF 1

RH BRACKET MOUNTED

**ASSEMBLY INSTRUCTIONS:** 

| PARTS LIST |                    |     |
|------------|--------------------|-----|
| ITEM No.   | DESCRIPTION        | QTY |
| 1          | TOWER BRACKET BAR  | 1   |
| 2          | LH BRACKET         | 2   |
| 3          | RH BRACKET         | 2   |
| 4          | SCREW 10-32 x 5/8" | 10  |
| 5          | 10-32 KEPS NUT     | 8   |
| 6          | SCREW 12-24 x 5/8" | 2   |
| 7          | STICK ON BUMBERS   | 8   |

- A) Using hardware supplied, attach item #1 to rack using 2 of item #4 or item #6. Be sure to adjust for proper height required. [See detail A].
- B) Attach item #2 and item #3 to bracket bar as shown in detail A and B, with item #4 and item #5.
- C) Adjust to width of tower and add item #7 to inside surfaces as required and tighten all screws.