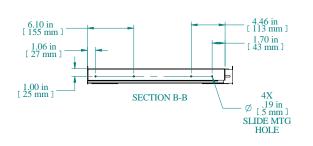

## NOTES

Maximum Weight 120 lb Some Assembly Required

Slide Assembly Hardware Omitted for Clarity

Data subject to change without notice. Isometric drawing not to scale.