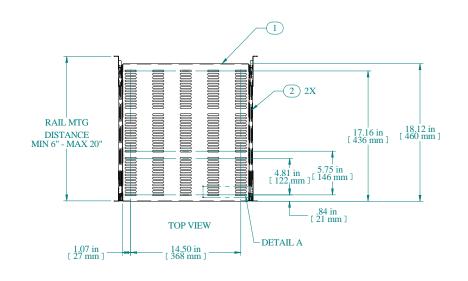

| Item Number                        | Title                   | Quantity |  |
|------------------------------------|-------------------------|----------|--|
| I                                  | RS - VENTED SHELF       | I        |  |
| 2                                  | SLIDE - 18" FULL TRAVEL | 2        |  |
| 3                                  | SLIDE MTG BRACKET 4     |          |  |
| PART NUMBERS                       |                         |          |  |
| PSVS1018RK1 PAINTED BLACK TEXTURED |                         | IRED     |  |