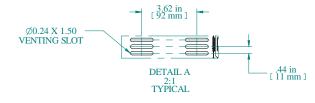

| Item Number                        | Title                   | Quantity |  |
|------------------------------------|-------------------------|----------|--|
| I                                  | RS - VENTED SHELF       | I        |  |
| 2                                  | SLIDE - 18" FULL TRAVEL | 2        |  |
| 3                                  | SLIDE MTG BRACKET 4     |          |  |
| PART NUMBERS                       |                         |          |  |
| PSVS1018RK1 PAINTED BLACK TEXTURED |                         | IRED     |  |