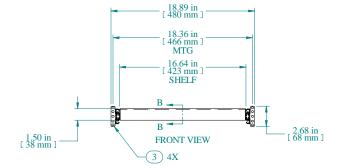

|   |             | PART NUMBERS                |  |  |
|---|-------------|-----------------------------|--|--|
| ſ | RSVS1918BK1 | PAINTED BLACK TEXTURED      |  |  |
|   | RSVS1918CG1 | PAINTED GREY/BEIGE TEXTURED |  |  |
|   |             |                             |  |  |