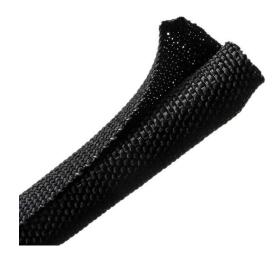

## **Specification Sheet**

Part Number: 170-03182

Braided Sleeving, Split Wrap, .5" Dia, PET, Black, 300 ft/bulk reel

| Article Number      | 170-03182                                                                                                                                                                                                                                                                                                                                                                                                                                                                                                                                 |
|---------------------|-------------------------------------------------------------------------------------------------------------------------------------------------------------------------------------------------------------------------------------------------------------------------------------------------------------------------------------------------------------------------------------------------------------------------------------------------------------------------------------------------------------------------------------------|
| Туре                | BSSWV120B                                                                                                                                                                                                                                                                                                                                                                                                                                                                                                                                 |
| Color               | Black (BK)                                                                                                                                                                                                                                                                                                                                                                                                                                                                                                                                |
| Features & Benefits | • Center-slit overlapping design allows quick and easy access to the wires and cables for future maintenance or inspection without disassembly. • Flexible material allows it to easily wrap around a variety of component shapes and sizes, making it easier to use than slit-loom tubing or spiral-wrap materials. • A unique weave pattern provides increased coverage and greater resistance to abrasion, dust and debris. • Overlapping design enhances flexibility, allowing it to shift and bend without exposing wire and cables. |
| Quantity Per        | reel                                                                                                                                                                                                                                                                                                                                                                                                                                                                                                                                      |

| Product Description            | Split Wrap Woven Sleeving is a self-closing sleeving manufactured from a unique blend of monofilament and multifilament polyester fibers that resemble a tightly woven material. The wrap around design provides increased flexibility, better coverage and greater resistance from abrasion for wires, cables and assemblies. Can also be used to reduce noise in applications that involve movement, while protecting sensitive electronics and communication systems from dust and debris. |
|--------------------------------|-----------------------------------------------------------------------------------------------------------------------------------------------------------------------------------------------------------------------------------------------------------------------------------------------------------------------------------------------------------------------------------------------------------------------------------------------------------------------------------------------|
| Short Description              | Braided Sleeving, Split Wrap, .5" Dia, PET, Black, 300 ft/bulk reel                                                                                                                                                                                                                                                                                                                                                                                                                           |
| Global Part Name               | BSSWV120B-PET-BK                                                                                                                                                                                                                                                                                                                                                                                                                                                                              |
| Length L (Imperial)            | 300.0                                                                                                                                                                                                                                                                                                                                                                                                                                                                                         |
| Length L (Metric)              | 91.4                                                                                                                                                                                                                                                                                                                                                                                                                                                                                          |
| Bundle Diameter Min (Imperial) | 0.1                                                                                                                                                                                                                                                                                                                                                                                                                                                                                           |
| Bundle Diameter Min (Metric)   | 2.54                                                                                                                                                                                                                                                                                                                                                                                                                                                                                          |
| Bundle Diameter Max (Imperial) | 0.5                                                                                                                                                                                                                                                                                                                                                                                                                                                                                           |
| Bundle Diameter Max (Metric)   | 12.7                                                                                                                                                                                                                                                                                                                                                                                                                                                                                          |
| Diameter D (imperial)          | 0.50                                                                                                                                                                                                                                                                                                                                                                                                                                                                                          |
| Diameter D (metric)            | 12.7                                                                                                                                                                                                                                                                                                                                                                                                                                                                                          |
| Nominal Diameter (Imperial)    | 1/2                                                                                                                                                                                                                                                                                                                                                                                                                                                                                           |
| Nominal Diameter (Metric)      | 12.7                                                                                                                                                                                                                                                                                                                                                                                                                                                                                          |
|                                |                                                                                                                                                                                                                                                                                                                                                                                                                                                                                               |