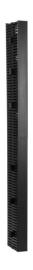

## **Specification Sheet**

Part Number: VWMDS4X5BK7H

Vertical Wire Manager Dual-Sided, Side Mount, 4.0" x 5.0" x 83.0" Front, Hinged, Black, 1/box

| Article Number      | 854-09218                                                                                                                                                                                                                                            |
|---------------------|------------------------------------------------------------------------------------------------------------------------------------------------------------------------------------------------------------------------------------------------------|
| Туре                | VWMDS4X57H                                                                                                                                                                                                                                           |
| Color               | Black (BK)                                                                                                                                                                                                                                           |
| Features & Benefits | • Equipped with 5 metal rings allowing for a clean solution for cable management. • Feed through holes allow flexibility with cable management.                                                                                                      |
| Quantity Per        | box                                                                                                                                                                                                                                                  |
| Product Description | The vertical wire managers are available in single and dual sided styles. They can be mounted on the side of the relay rack as well as between two adjacent racks. Equipped with feed-through holes to move cable from back to front and vice versa. |
| Short Description   | Vertical Wire Manager Dual-Sided, Side Mount, 4.0" x 5.0" x 83.0" Front, Hinged, Black, 1/box                                                                                                                                                        |