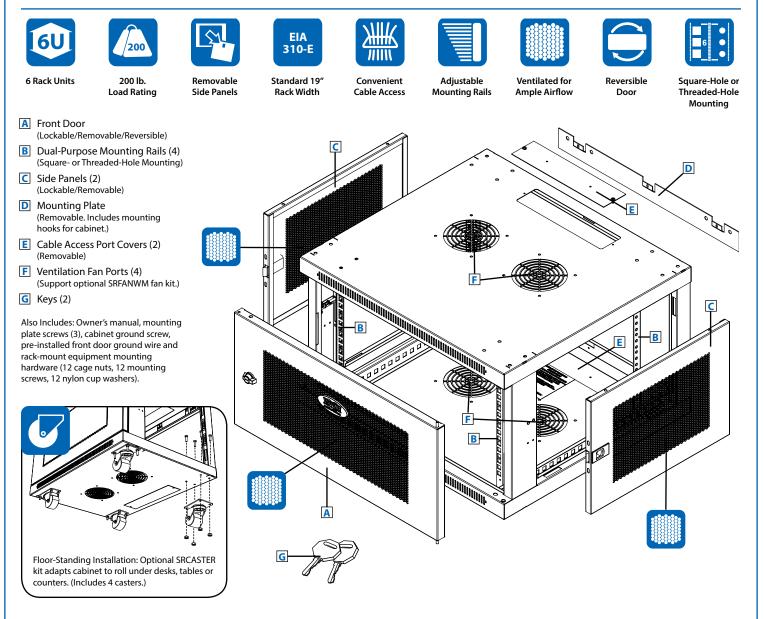

- Provide convenient, locking storage for equipment that should be off the floor, out of the way and secure
- Reversible cabinet allows installers to reverse door swing by rotating the unit 180° before mounting
- Dual-purpose rails accommodate square-hole mounting or threaded-hole mounting