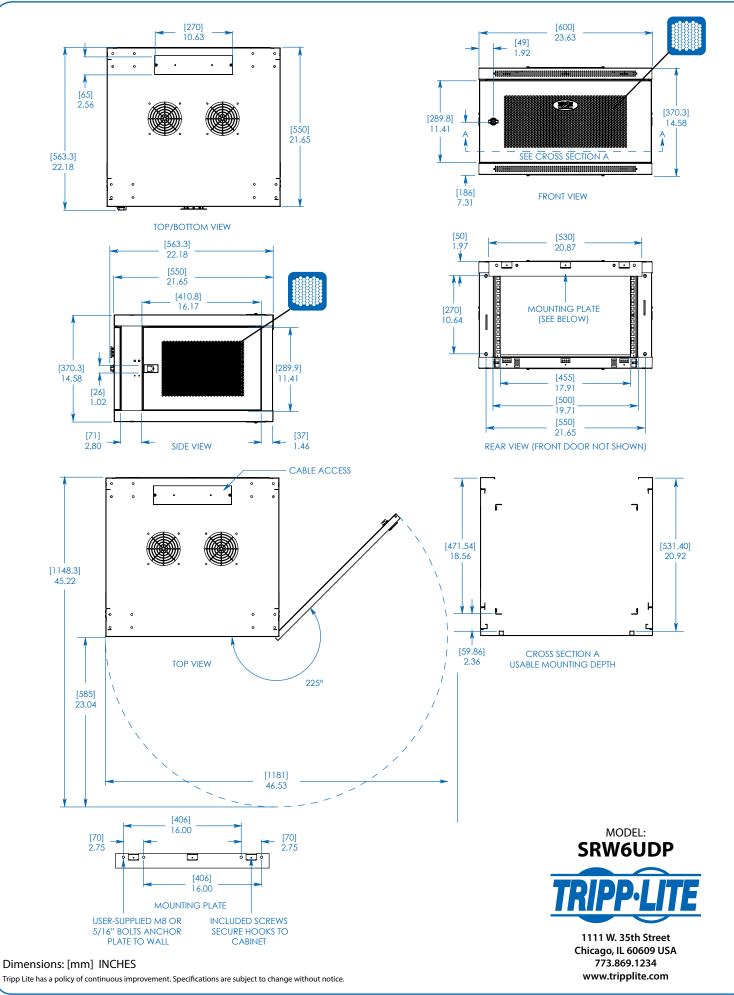

## SmartRack<sup>®</sup> Deep Wall-Mount Rack Enclosure

| specifications                                                                                                                                                                                   |                                                                                              |
|--------------------------------------------------------------------------------------------------------------------------------------------------------------------------------------------------|----------------------------------------------------------------------------------------------|
| Model                                                                                                                                                                                            | SRW6UDP                                                                                      |
| Rack Spaces                                                                                                                                                                                      | 6U                                                                                           |
| Equipment Mounting Depth                                                                                                                                                                         | Up to 20.5 in. / 521 mm                                                                      |
| Load Rating*                                                                                                                                                                                     | 200 lb. / 90.7 kg                                                                            |
| Unit Dimensions (H x W x D)                                                                                                                                                                      | 14.58 x 23.62 x 21.65 in. / 370 x 600 x 550 mm                                               |
| Shipping Dimensions (H x W x D)                                                                                                                                                                  | 19.29 x 28.75 x 26.57 in. / 490 x 730 x 675 mm                                               |
| Unit Weight                                                                                                                                                                                      | 45.2 lb. / 20.5 kg                                                                           |
| Shipping Weight                                                                                                                                                                                  | 48.5. lb. / 22 kg                                                                            |
| Standards                                                                                                                                                                                        | Tested to UL/EN 60950-1, IEC 60297-3-100, CSA, IP20, ECA/EIA-310-E, GOST, NOM, RoHS, PCI-DSS |
| * The load rating includes the combined weight of the unit and installed equipment. The unit must be<br>mounted to a stable surface with user-supplied anchors capable of bearing the full load. |                                                                                              |

## SEE NEXT PAGE FOR DETAILED UNIT MEASUREMENTS

1111 W. 35th Street Chicago, IL 60609 USA 773.869.1234 www.tripplite.com