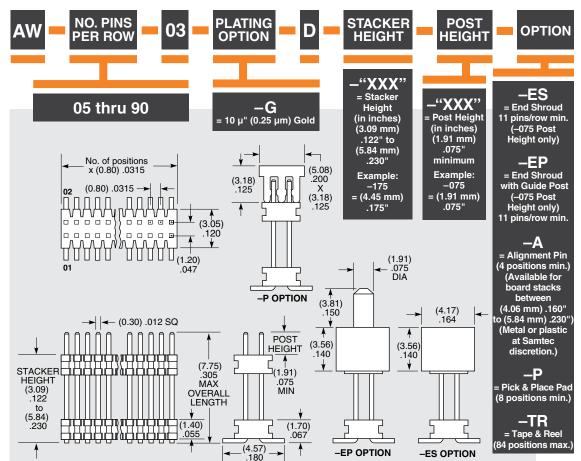

## **SPECIFICATIONS**

For complete specifications and recommended PCB layouts see www.samtec.com?AW

### Insulator Material:

Top: Black LCP Bottom: Natural LCP Terminal Material: Phosphor Bronze **Plating:** Au over 50 μ" (1.27 μm) Ni Operating Temp Range: -55 °C to +125 °C **RoHS Compliant:** 