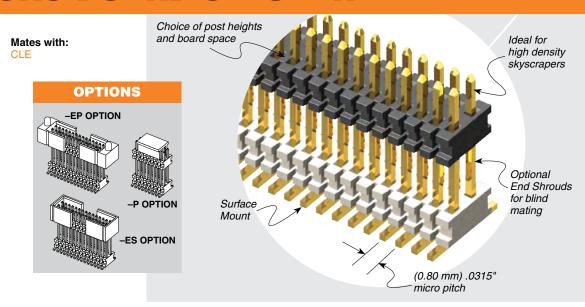

(0.80 mm) .0315"

**AW SERIES** 

# MICRO BOARD STACKER

## **SPECIFICATIONS**

For complete specifications and recommended PCB layouts see www.samtec.com?AW

### Insulator Material:

Top: Black LCP Bottom: Natural LCP Terminal Material: Phosphor Bronze **Plating:** Au over 50 μ" (1.27 μm) Ni Operating Temp Range: -55 °C to +125 °C **RoHS Compliant:** 

## **PROCESSING**

## Lead-Free Solderable:

Yes **SMT Lead Coplanarity:** (0.10 mm) .004" max (05-40) (0.15 mm) .006" max (41-90)

#### RECOGNITIONS

For complete scope of recognitions see www.samtec.com/quality



Yes





Note: For added mechanical stability, Samtec recommends mechanical board spacers be used in applications with gold or selective gold plated connectors. Contact jpg@samtec.com for more information

Note: Some lengths, styles and options are non-standard, non-returnable.