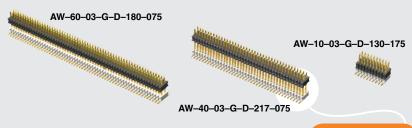

(0.80 mm) .0315"

**AW SERIES** 

# MICRO BOARD STACKER

## **SPECIFICATIONS**

For complete specifications and recommended PCB layouts see www.samtec.com?AW

### Insulator Material:

Top: Black LCP Bottom: Natural LCP Terminal Material: Phosphor Bronze **Plating:** Au over 50 μ" (1.27 μm) Ni Operating Temp Range: -55 °C to +125 °C **RoHS Compliant:** 

## **PROCESSING**

## Lead-Free Solderable:

Yes **SMT Lead Coplanarity:** (0.10 mm) .004" max (05-40) (0.15 mm) .006" max (41-90)

#### RECOGNITIONS

For complete scope of recognitions see www.samtec.com/quality



Yes





Note: For added mechanical stability, Samtec recommends mechanical board spacers be used in applications with gold or selective gold plated connectors. Contact jpg@samtec.com for more information

Note: Some lengths,