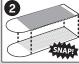

# To Apply

**CLEAN** surface with isopropyl rubbing alcohol, wipe gently, let dry. Do not use household cleaners. SEPARATE strips.

Press fasteners together until they snap.

Remove one green liner. Position one set of strips on back of frame, press firmly. Repeat. Remove remaining green liners.

Wait 1 hour to mount frame. Press fasteners firmly together until they click. If item is not level, reposition.

Up to 12 lbs (5.4 kg) 18" x 24"

\*RECOMMENDED PLACEMENT:

TIPS · Wait minimum 7 days after painting to hang frames. · If there is paper backing on frame, remove to attach fastener directly to frame.