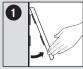

### To Remove

Grab bottom corners and remove frame as shown

**NEVER** pull strip towards you.

LIGHTLY press top of strip and grab tab, STRETCH SLOWLY STRAIGHT DOWN ALONG WALL

Continue stretching AT LEAST 15 INCHES (38 cm) until strip releases from wall.