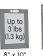

Wait 1 hour to mount frame. Press fasteners firmly together until they click. If item is not level, reposition.

Up to 12 lbs (5.4 kg) 18" x 24"

\*RECOMMENDED PLACEMENT:

TIPS · Wait minimum 7 days after painting to hang frames. · If there is paper backing on frame, remove to attach fastener directly to frame.