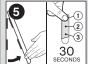

Position frame on wall. IMPORTANT: PRESS **EACH SET FIRMLY** for 30 seconds.

Grab frame at bottom and peel off surface, DO NOT pull straight toward you to remove. FIRMLY press all 3 areas of each strip for 30 seconds each.