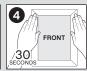

Position frame on wall. IMPORTANT: PRESS **EACH SET FIRMLY** for 30 seconds.

Grab frame at bottom and peel off surface, DO NOT pull straight toward you to remove. FIRMLY press all 3 areas of each strip for 30 seconds each.