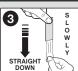

### To Remove

Grab bottom corners and remove frame as shown

**NEVER** pull strip towards you.

LIGHTLY press top of strip and grab tab, STRETCH SLOWLY STRAIGHT DOWN ALONG WALL

Continue stretching AT LEAST 15 INCHES (38 cm) until strip releases from wall.