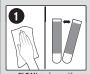

# To Apply

**CLEAN** surface with isopropyl rubbing alcohol, wipe gently, let dry. Do not use household cleaners. SEPARATE strips.

Press fasteners together until they snap.

Remove one green liner. Position one set of strips on back of frame, press firmly. Repeat. Remove remaining green liners.