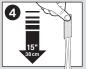

### To Remove

Grab bottom corners and remove frame as shown

**NEVER** pull strip towards you.

LIGHTLY press top of strip and grab tab, STRETCH SLOWLY STRAIGHT DOWN ALONG WALL

Continue stretching AT LEAST 15 INCHES (38 cm) until strip releases from wall.