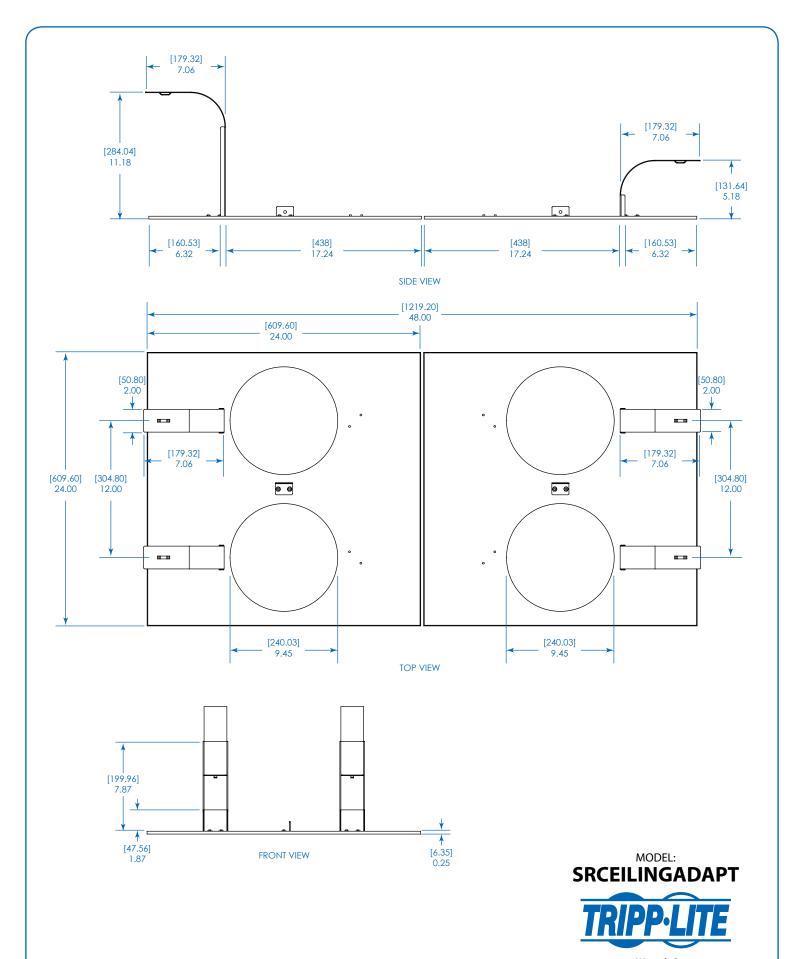

## SEE NEXT PAGE FOR DETAILED UNIT MEASUREMENTS

Dimensions: [mm] INCHES

Tripp Lite has a policy of continuous improvement. Specifications are subject to change without notice.

1111 W. 35th Street Chicago, IL 60609 USA 773.869.1234 www.tripplite.com