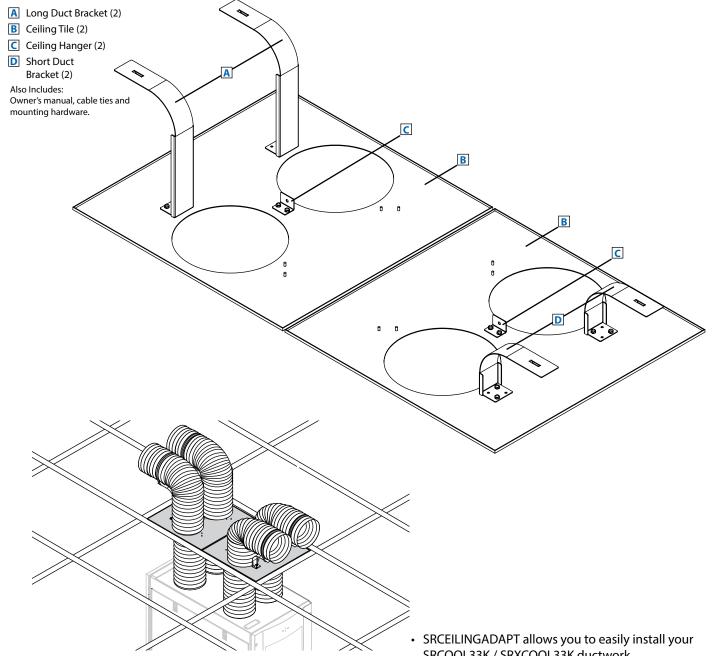

MODEL:

## **SRCEILINGADAPT**

SmartRack® Ceiling Tile Adapter Kit for SRCOOL33K/SRXCOOL33K

- SRCOOL33K / SRXCOOL33K ductwork
- · Includes all required hardware