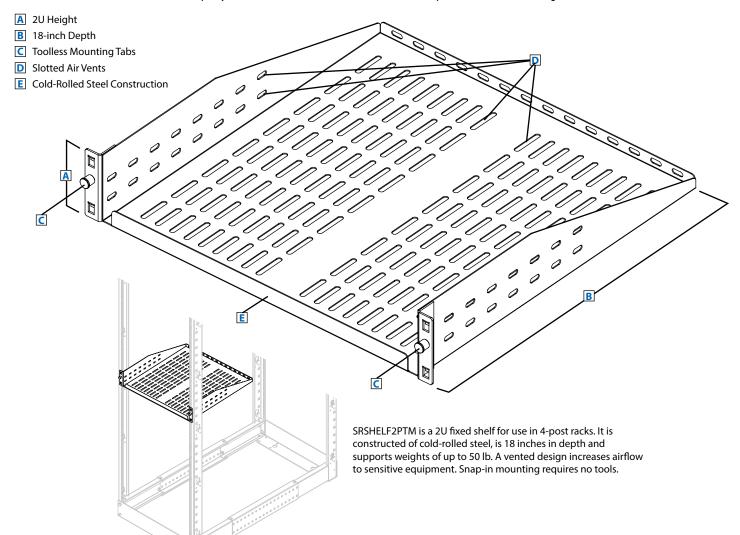

## 2U Fixed Shelf with Toolless Mounting for 4-Post Racks

50 lb. Load Capacity

18 in. Dept

Sturdy Steel Construction

Ventilated for Ample Airflow

Toolless Mounting

| Specifications                  | Rohs                                   |
|---------------------------------|----------------------------------------|
| Model                           | SRSHELF2PTM                            |
| Load Rating                     | 50 lb. (22.7 kg)                       |
| Unit Dimensions (H x W x D)     | 3.5 x 19 x 18 in. (889 x 482 x 457 mm) |
| Shipping Dimensions (H x W x D) | 4 x 20 x 21 in. (101 x 508 x 533 mm)   |
| Unit Weight                     | 5 lb. (2.27 kg)                        |
| Shipping Weight                 | 9 lb. (4.08 kg)                        |
| Standards                       | Tested to RoHS                         |