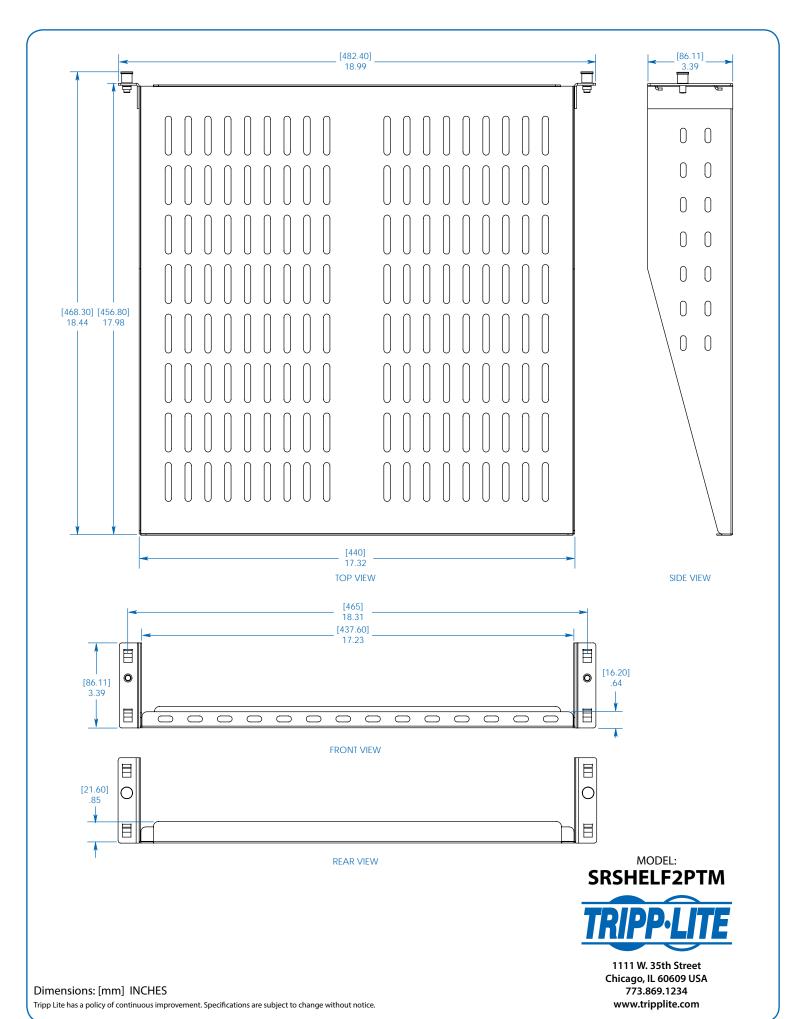

## 2U Fixed Shelf with Toolless Mounting for 4-Post Racks

50 lb. Load Capacity

18 in. Dept

Sturdy Steel Construction

Ventilated for Ample Airflow

Toolless Mounting

| Specifications                  | Rohs                                   |
|---------------------------------|----------------------------------------|
| Model                           | SRSHELF2PTM                            |
| Load Rating                     | 50 lb. (22.7 kg)                       |
| Unit Dimensions (H x W x D)     | 3.5 x 19 x 18 in. (889 x 482 x 457 mm) |
| Shipping Dimensions (H x W x D) | 4 x 20 x 21 in. (101 x 508 x 533 mm)   |
| Unit Weight                     | 5 lb. (2.27 kg)                        |
| Shipping Weight                 | 9 lb. (4.08 kg)                        |
| Standards                       | Tested to RoHS                         |

## SEE NEXT PAGE FOR DETAILED UNIT MEASUREMENTS

1111 W. 35th Street Chicago, IL 60609 USA 773.869.1234 www.tripplite.com

Copyright © 2015 Tripp Lite.