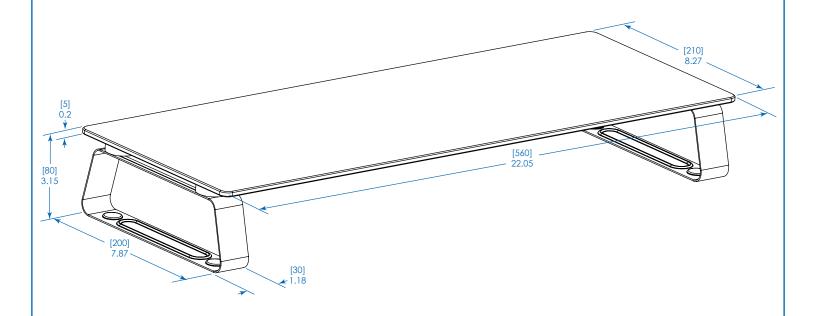

## **Universal Glass-Top Monitor Riser**

| Specifications |                    |
|----------------|--------------------|
| Models         | MR2208G            |
| Load Rating*   | 40 lb. / 18 kg     |
| Unit Height    | 3.15 in. / 80 mm   |
| Unit Width     | 22.05 in. / 560 mm |
| Unit Depth     | 8.27 in. / 210 mm  |
| Unit Weight    | 3.9 lb. / 1.8 kg   |

\*The load rating includes the combined weight of the unit and installed equipment.

Dimensions: [mm] INCHES

Tripp Lite has a policy of continuous improvement. Specifications are subject to change without notice.