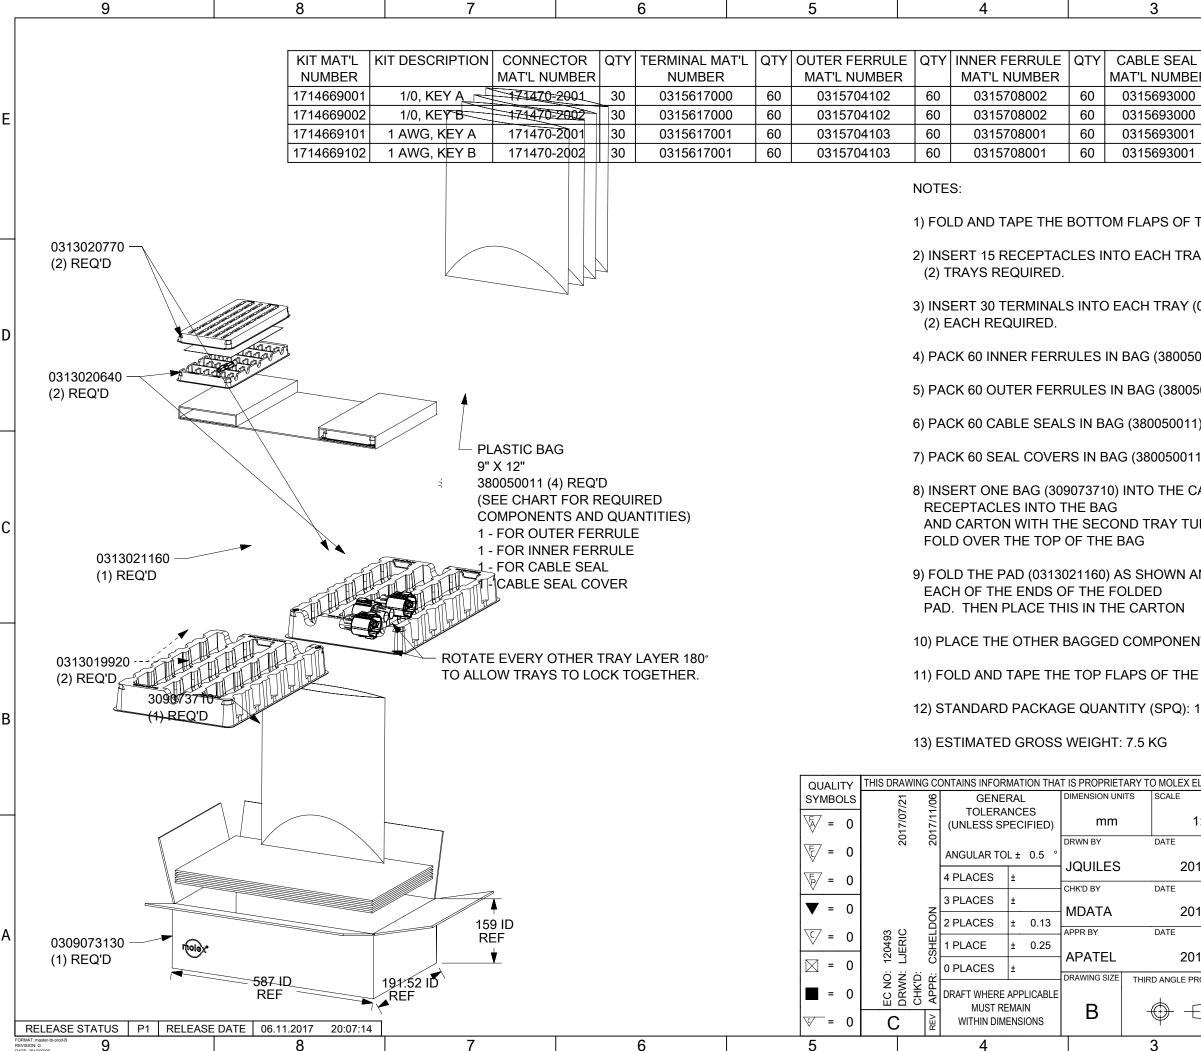

|                                                                                                                                                |                                                                                                                                                                                                              | 2                                         |                             |      |                     |           | 1                  | _ |
|------------------------------------------------------------------------------------------------------------------------------------------------|--------------------------------------------------------------------------------------------------------------------------------------------------------------------------------------------------------------|-------------------------------------------|-----------------------------|------|---------------------|-----------|--------------------|---|
| - QTY<br>ER 60<br>0 60<br>60<br>60<br>60                                                                                                       | SEAL CO<br>MAT'L NU<br>031576<br>031576<br>031576<br>031576                                                                                                                                                  | JMBER<br>52001<br>52001<br>52002<br>52002 | QTY<br>60<br>60<br>60<br>60 |      |                     |           |                    | E |
| AY (0313019940) AS SHOWN.<br>(03130206040) ADD COVER (0313020770).<br>0011) AND SEAL THE BAG<br>50011) AND SEAL THE BAG<br>1) AND SEAL THE BAG |                                                                                                                                                                                                              |                                           |                             |      |                     |           |                    | D |
| 1) AND SEAL THE BAG<br>CARTON AND PLACE 2 TRAYS OF<br>JRNED 180 DEGREES FROM TEH FIRST AND                                                     |                                                                                                                                                                                                              |                                           |                             |      |                     |           |                    | С |
| E CARTO<br>1 KIT = 3                                                                                                                           | S ON THE<br>N AND LA<br>0 CONNE<br>TECHNOLOG                                                                                                                                                                 | ABEL PE                                   | RED-4                       | 0000 | 0-7012<br>BE USED V | VITHOUT W | VRITTEN PERMISSION | В |
| 1:1<br>014/08/12<br>014/08/12<br>014/08/15<br>ROJECTION                                                                                        | MIT PACK FOR   KIT PACK FOR   1714669*** RECEPTACLE IMPERIUM   PACKAGING DESIGN DRAWING   SERIES   MATERIAL NUMBER   171466 1714669*   GENERAL MARKET   DOCUMENT NUMBER   PK-171466-999   PDD   001   1 OF 1 |                                           |                             |      |                     |           |                    | A |