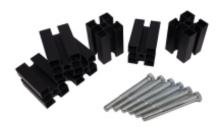

## Rail Mount Adapter Kit CAK Series

For use with C2F24 cabinet frames only.

- Sold for one (1) pair of rails.
- Kit includes six (6) adapter brackets and required hardware for one (1) pair of rails
- For use with C2F24 cabinet frames only.
- Converts 24 inch to 19 inch rack mounting.
- Provides additional wiring space along both sides of 19 inch rack mounted equipment.
- Fits between panel rail and horizontal c-channel.
- · Constructed of extruded aluminum.
- Black anodized finish.
- Includes all strut mounting hardware