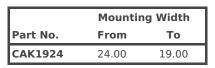

## Rail Mount Adapter Kit CAK Series

For use with C2F24 cabinet frames only.

- Sold for one (1) pair of rails.
- Kit includes six (6) adapter brackets and required hardware for one (1) pair of rails
- For use with C2F24 cabinet frames only.
- Converts 24 inch to 19 inch rack mounting.
- Provides additional wiring space along both sides of 19 inch rack mounted equipment.
- Fits between panel rail and horizontal c-channel.
- · Constructed of extruded aluminum.
- Black anodized finish.
- Includes all strut mounting hardware