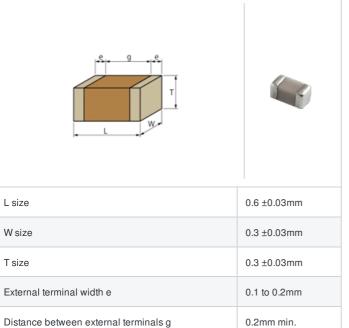

## GJM0335C1E3R7WB01# "#" indicates a package specification code.













< List of part numbers with package codes >

GJM0335C1E3R7WB01D , GJM0335C1E3R7WB01W , GJM0335C1E3R7WB01J

## Shape



## References

| Packaging | Specifications                                               | Minimum quantity |
|-----------|--------------------------------------------------------------|------------------|
| D         | ф180mm Paper taping                                          | 15000            |
| J         | ф330mm Paper taping                                          | 50000            |
| W         | φ180mm Paper taping (W8P1*)  * Width: 8mm, Pocket pitch: 1mm | 30000            |

| Mass (typ.) |        |
|-------------|--------|
| 1 piece     | 0.33mg |
| φ180mm Reel | 118g   |

## **Specifications**

Size code in inch(mm)

| Capacitance                                      | 3.7pF ±0.05pF |
|--------------------------------------------------|---------------|
| Rated voltage