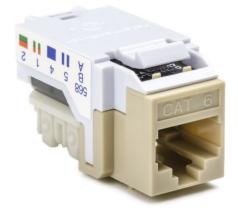

## **Specification Sheet**

Part Number: RJ45FC6-I

Category 6 Modular Keystone Jack, Ivory, 1/bag

| Article Number      | 852-25072                                                                                                                                                                                                                                                                                                                                                                                                                                                                   |
|---------------------|-----------------------------------------------------------------------------------------------------------------------------------------------------------------------------------------------------------------------------------------------------------------------------------------------------------------------------------------------------------------------------------------------------------------------------------------------------------------------------|
| Туре                | RJ45FC6-I                                                                                                                                                                                                                                                                                                                                                                                                                                                                   |
| Color               | Ivory (IV)                                                                                                                                                                                                                                                                                                                                                                                                                                                                  |
| Features & Benefits | • Category 6 jack has been uniquely designed adopting HellermannTyton's globally tried and tested 10-Pin technology which guarantees superior performance and connectivity. • Standard keystone style interface provides flexibility in connecting components. • Unique strain relief design secures cable terminations. • Configured to both TIA 568A and 568B wiring schemes for installation versatility. • Available in 12 colors for easy color coding identification. |
| Quantity Per        | bag                                                                                                                                                                                                                                                                                                                                                                                                                                                                         |
|                     |                                                                                                                                                                                                                                                                                                                                                                                                                                                                             |

| Product Description   | HellermannTyton's GigaBand flush Category 6 modular jack is designed to<br>"future proof" installations. Its patented design uses innovative crosstalk-<br>cancellation technology. The performance of the GigaBand system provides<br>significant margin over TIA Category 6 (ANSI/TIA-568-C.1) and ISO Class E<br>(ISO/IEC-11801, 2nd edition) requirements. The GigaBand system will easily<br>support applications such as Gigabit Ethernet. ETL tested and approved for<br>Category 6 component compliance. |
|-----------------------|------------------------------------------------------------------------------------------------------------------------------------------------------------------------------------------------------------------------------------------------------------------------------------------------------------------------------------------------------------------------------------------------------------------------------------------------------------------------------------------------------------------|
| Short Description     | Category 6 Modular Keystone Jack, Ivory, 1/bag                                                                                                                                                                                                                                                                                                                                                                                                                                                                   |
| Global Part Name      | RJ45FC6-I                                                                                                                                                                                                                                                                                                                                                                                                                                                                                                        |
| Technical Description | The performance of the Cat6 system provides significant margin over TIA Cat6 and ISO/IEC 11801 requirements.                                                                                                                                                                                                                                                                                                                                                                                                     |
|                       |                                                                                                                                                                                                                                                                                                                                                                                                                                                                                                                  |
| Port Count            | 1                                                                                                                                                                                                                                                                                                                                                                                                                                                                                                                |
| Width W (Imperial)    | 6.75                                                                                                                                                                                                                                                                                                                                                                                                                                                                                                             |
| Width W (Metric)      | 19.0                                                                                                                                                                                                                                                                                                                                                                                                                                                                                                             |
| Height H (Imperial)   | 6.91                                                                                                                                                                                                                                                                                                                                                                                                                                                                                                             |
| Height H (Metric)     | 23.0                                                                                                                                                                                                                                                                                                                                                                                                                                                                                                             |
| Depth D (imperial)    | 1.65                                                                                                                                                                                                                                                                                                                                                                                                                                                                                                             |
| Depth D (metric)      | 42.0                                                                                                                                                                                                                                                                                                                                                                                                                                                                                                             |